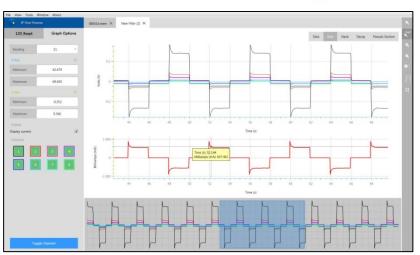

## For an In-depth analysis of your IP data:

- Visualize the fullwave (from\*.fullwave or \*.MEM files)
- Improve your apparent resistivity using real-time current
- Fine-tune synchronization, change your windows scheme, discard noisy data...
- Look at the resulting Pseudosections