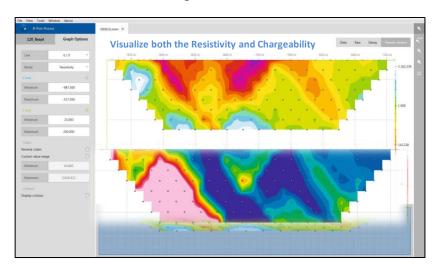

## For an In-depth analysis of your IP data:

- Visualize the fullwave (from\*.fullwave or \*.MEM files)
- Improve your apparent resistivity using real-time current
- Fine-tune synchronization, change your windows scheme, discard noisy data...
- Look at the resulting Pseudosections