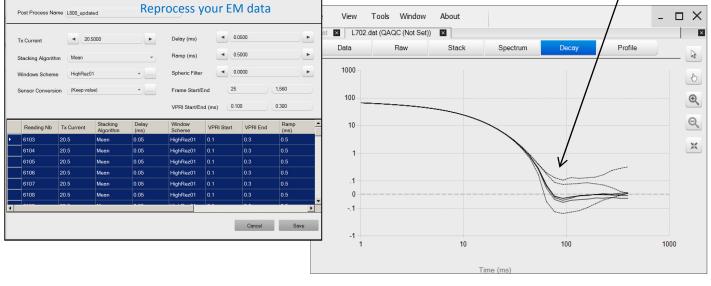

### **EM Post-Process Software**

0.4

NordicEM24 ect (1)\*

16,493.640

Graph

- Visualize the Fullwave, spectrum, decays and profiles;
- Fine-tune synchronization, change your windows scheme, discard noisy data...

- 🗆 X

Q

×

Visualize in details the fullwave Secondary EM ∂B/∂t and B-field measured at the Rx

 $\square$   $\times$ 

0

Discard noisy halfcycles and Re-stack your data to generate higher quality results

Discard noisy Decays from your final EM dataset