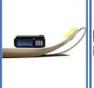

Visualize the Fullwave current "I" measured every 1ms using GDD's

new EM-IP Tx Controller