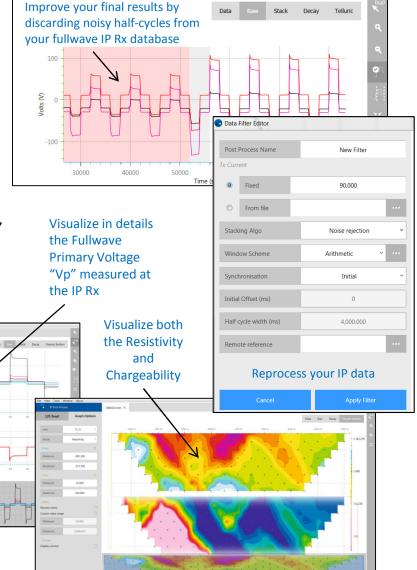

### **EM Post-Process Software**

0.4

NordicEM24 ect (1)\*

16,493.640

Graph

- Visualize the Fullwave, spectrum, decays and profiles;
- Fine-tune synchronization, change your windows scheme, discard noisy data...

- 🗆 X

Q

×

Visualize in details the fullwave Secondary EM ∂B/∂t and B-field measured at the Rx

 $\square$   $\times$ 

0

Discard noisy halfcycles and Re-stack your data to generate higher quality results

Discard noisy Decays from your final EM dataset